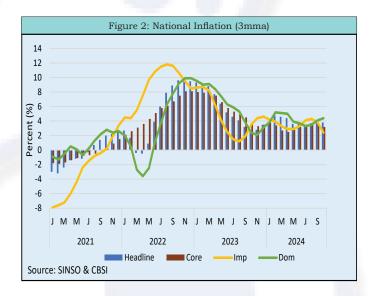

### Consumer Price Index, Inflation (YoY - 3mma)

The Consumer Price Index (CPI) rose to 129.6 in November 2024, up from 126.4 in October, primarily driven by a surge in betelnut prices, a highly volatile consumer item. This increase more than offset declines in prices for fruits, vegetables, electricity, gas, and solid fuels.

Headline inflation rose to 4.3% from 3.8% in the previous month. The rise in inflation was largely attributed to domestic inflation climbing by 1 percentage points (pp) to 5.4%. In contrast, imported inflation declined by 0.8 pp to 1.6%. Meanwhile, core inflation eased by 0.5 pp to 2.7%, indicating a moderation in underlying price pressures within the economy.