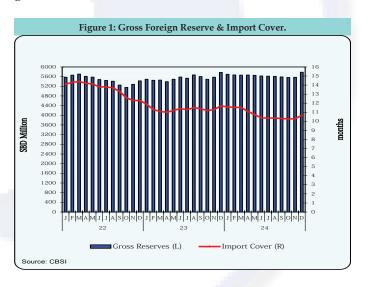

#### **Gross Foreign Reserves**

Gross foreign reserves grew by 4% to \$5,781 in December 2024, due to large donor inflows. This level of reserves is sufficient to cover 10.7 months of imports of goods and services.